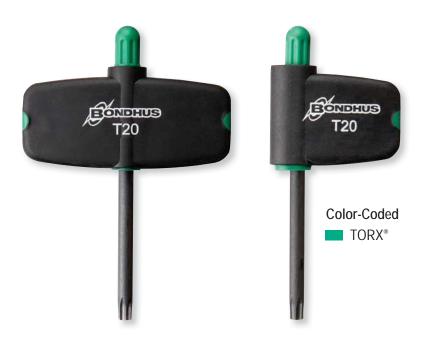

## Wing & Flag Tools

Maximum torque with unrivaled comfort & grip

- Available in TORX® and TORX PLUS®
- ComfortGrip Handles Soft rubber outer coating for maximum comfort and grip
- Chamfered tool tips eliminate burrs and help tools seat in screw head

## FINISH OPTIONS:

Corrosion-resistant finish:

Environmentally safe, provides better tool grip, resists solvents and is 5 times more corrosion resistant than competitor finishes.

ComfortGrip handles feature a durable solid core wrapped in cushioned rubber for maximum grip and comfort