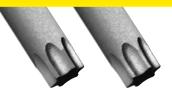

## Wing & Flag Tools

Maximum torque with unrivaled comfort & grip

- Available in TORX® and TORX PLUS®
- ComfortGrip Handles Soft rubber outer coating for maximum comfort and grip
- Chamfered tool tips eliminate burrs and help tools seat in screw head

Chamfered tool tips eliminate burrs and help tools seat in screw head

Fits all TORX®, TORX PLUS® and Star screws

www.bondhus.com