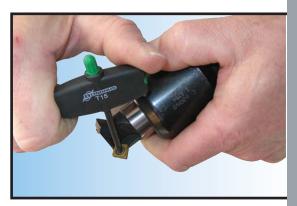

## Wing & Flag Tools

Maximum torque with unrivaled comfort & grip

- Available in TORX® and TORX PLUS®
- ComfortGrip Handles Soft rubber outer coating for maximum comfort and grip
- Chamfered tool tips eliminate burrs and help tools seat in screw head

## FINISH OPTIONS:

Corrosion-resistant finish:

Environmentally safe, provides better tool grip, resists solvents and is 5 times more corrosion resistant than competitor finishes.

ComfortGrip handles feature a durable solid core wrapped in cushioned rubber for maximum grip and comfort