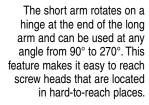

Working against an obstruction is no problem for Bondhus Pivot Head Wrenches. The unique time-saving flip & turn feature eliminates constant removal and repositioning of the tool.

This precision machined tool features smooth surfaces and radiused edges where the users hand holds the tool, making it comfortable to use.

Pivot Head Hex and TORX® wrenches allow tool users to insert wrench into socket head screw one time, pivoting around obstacles.

Joints are engineered to be as small as possible without weakening the tool.