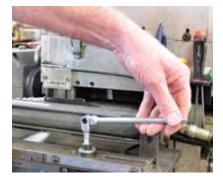

Working against an obstruction is no problem for Bondhus Pivot Head Wrenches. The unique time-saving flip & turn feature eliminates constant removal and repositioning of the tool.

This precision machined tool features smooth surfaces and radiused edges where the users hand holds the tool, making it comfortable to use.

Pivot Head Hex and TORX® wrenches allow tool users to insert wrench into socket head screw one time, pivoting around obstacles.

Joints are engineered to be as small as possible without weakening the tool.