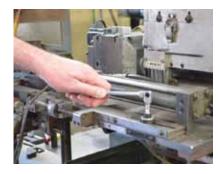

Working against an obstruction is no problem for Bondhus Pivot Head Wrenches. The unique time-saving flip & turn feature eliminates constant removal and repositioning of the tool.

This precision machined tool features smooth surfaces and radiused edges where the users hand holds the tool, making it comfortable to use.

Pivot Head Hex and TORX® wrenches allow tool users to insert wrench into socket head screw one time, pivoting around obstacles.

Joints are engineered to be as small as possible without weakening the tool.