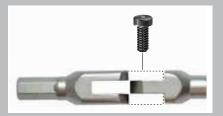

Pivot Head Hex and TORX® wrenches allow tool users to insert wrench into socket head screw one time, pivoting around obstacles.

Joints are engineered to be as small as possible without weakening the tool.

Forged hinges provide a simple, effective, patented design. Fewer pieces make Pivot Head Hex and TORX® wrenches stronger and less likely to break than competitors.

Available with or without Pouch