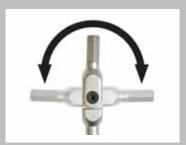

Working against an obstruction is no problem for Bondhus Pivot Head Wrenches. The unique time-saving flip & turn feature eliminates constant removal and repositioning of the tool.

This precision machined tool features smooth surfaces and radiused edges where the users hand holds the tool, making it comfortable to use.

Pivot Head Hex and TORX® wrenches allow tool users to insert wrench into socket head screw one time, pivoting around obstacles.

Joints are engineered to be as small as possible without weakening the tool.