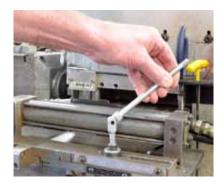

Working against an obstruction is no problem for Bondhus Pivot Head Wrenches. The unique time-saving flip & turn feature eliminates constant removal and repositioning of the tool.

This precision machined tool features smooth surfaces and radiused edges where the users hand holds the tool, making it comfortable to use.

Pivot Head Hex and TORX® wrenches allow tool users to insert wrench into socket head screw one time, pivoting around obstacles.

Joints are engineered to be as small as possible without weakening the tool.