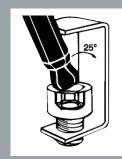

Bondhus Ball End tools feature unrivaled precision machining

All Bondhus Ball End tools feature a precise 25° working angle

25° working angle allows tool to work in hard to reach places (20° working angle on BallStar™ Tip tools)