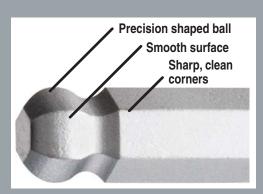

Bondhus Ball End tools feature unrivaled precision machining

All Bondhus Ball End tools feature a precise 25° working angle

25° working angle allows tool to work in hard to reach places (20° working angle on BallStar™ Tip tools)