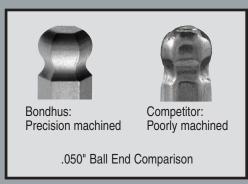

Bondhus Ball End tools feature unrivaled precision machining

All Bondhus Ball End tools feature a precise 25° working angle

25° working angle allows tool to work in hard to reach places (20° working angle on BallStar™ Tip tools)