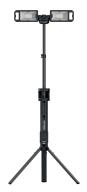

## **TOWER 5 CONNECT**

03.61050

\* go to scangrip.com to register

120 LEDs

189 lm/W

2500/5000 lm (step1/2)

4000/8000 lux @0.5m (step1/2)

Compatible with METABO / CAS battery system 18V 5.2 Ah and 15 other 18V battery packs by using the SCANGRIP CONNECTOR

45W

2-4.5h @18V 5.2 Ah battery

-10° to +40° C

IK07

1m

IP30

121x153x892mm

5.2kg